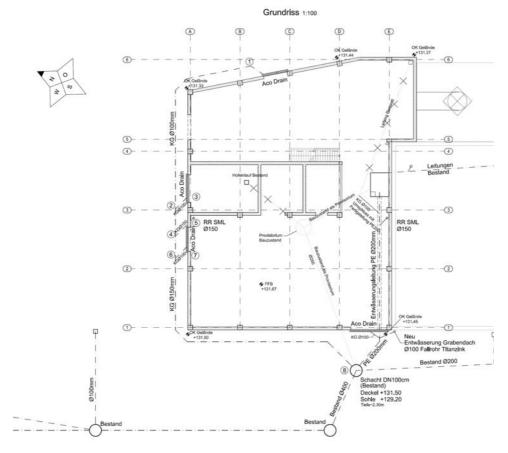

tissue factory fripa – waste water permit design

e.on wärme GmbH, Regensburg (Germany)

prime consultant
location
RMD-consult, Munich (Germany)

Miltenberg (Germany)

project duration
begin january 2008
end may 2008

The tissue factory fripa is an important manufacturer of, mainly high quality hygienic tissues. Within a heat contracting framework E-ON installs and operates a gas turbine with waste heat steam generation, steam capacity of approx. 25 t/h (920 lb/min).



plan view power station building © rmd-consult

## responsibilities

design for construction permit for waste water and drainage system